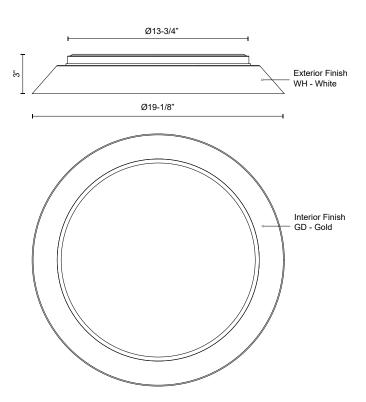

#### **SPECIFICATION DETAILS**

| Fixture Dimensions    | D19-1/8" x H3"                                             |
|-----------------------|------------------------------------------------------------|
| Light Source          | AC LED Module                                              |
| Wattage               | 32W                                                        |
| Total Lumens          | 2550lm                                                     |
| Delivered Lumens      | 1640lm                                                     |
| Voltage               | 120V                                                       |
| Color Temperature     | 3000K                                                      |
| CRI (Ra)              | 90CRI                                                      |
| Optional Color Temps  | 2700K - 5000K Available, Minimum Order Quantities<br>Apply |
| LED Rated Life        | 50,000 hours                                               |
| Dimming               | 100% - 10%, ELV Dimmer (Not Included)                      |
| Diffuser Details      | Frosted acrylic diffuser                                   |
| Location              | Dry                                                        |
| Mounting Style        | All Orientation; Ceiling and Wall;                         |
| CEC Title 24 JA8      | Yes, JA8-2022                                              |
| Energy Star Certified | Energy Star Compliant                                      |
| Paint Finish          | GD01; WH01;                                                |